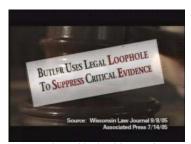

sides with criminal that threatens our safety. Take Justice Louis Butler, his colleagues called him

"Loophole Louie". A woman beaten to death with a bat... Butler uses a loophole

suppressing critical evidence. A husband poisoned his wife...

Butler sights a loophole, almost jeopardizing the prosecution.

Butler doesn't mind being called, "Loophole Louie," he says it's "affectionate".

Call Justice Louis Butler, ask him to deliver justice, not loopholes.