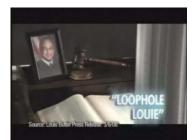

sides with criminal that threatens our safety. Take Justice Louis Butler, his colleagues called him

"Loophole Louie". A woman beaten to death with a bat... Butler uses a loophole

suppressing critical evidence. A husband poisoned his wife...

Butler sights a loophole, almost jeopardizing the prosecution.

Butler doesn't mind being called, "Loophole Louie," he says it's "affectionate".

Call Justice Louis Butler, ask him to deliver justice, not loopholes.