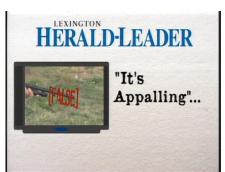

The Herald-Leader says they are appalling

The Herald-Leader says Scott insults the intelligence of the people he's asking to vote for him. Eastern Kentuckians should show who they really are by returning Stumbo to the Supreme Court