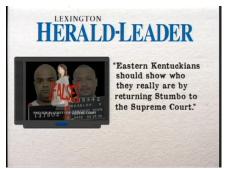

The Herald-Leader says they are appalling

The Herald-Leader says Scott insults the intelligence of the people he's asking to vote for him. Eastern Kentuckians should show who they really are by returning Stumbo to the Supreme Court