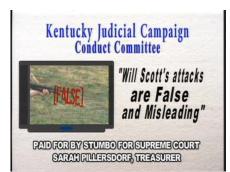

## STSUPCT\_KY\_STUMBO\_CAMPAIGN\_CONDUCT\_COMMITTEE

Brand: Pol-Supreme Court - (B333)

 Parent:
 POLITICAL ADV

 Aired:
 11/6/2012 7:55:46 PM

**Creative Id: 11741417** 

Judicial campaign conduct committee says Will Scott's attacks on Janet Stumbo are false and misleading