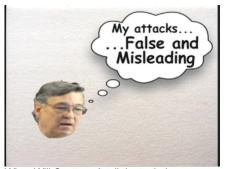

When Will Scott won't tell the truth, he disrespects the office he seeks and he disrespects us

[PFB] We can do better. Janet Stumbo, Kentucky Supreme Court

www.PoliticsOnTV.com

Copyright 2011 Kantar Media/CMAG