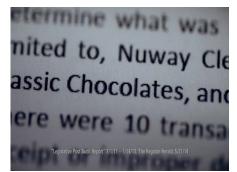

INVESTIGATORS DISCOVERED NEARLY 100,000 DOLLARS OF TAXPAYER-FUNDED SPENDING

ON TRAVEL, CHOCOLATE SHOPS, DRY CLEANING, AND FOREIGN LANGUAGE TAPES.

MCGRAW EVEN USED THE STATE PLANE TO FLY TO DC SO HE COULD CATCH A FLIGHT