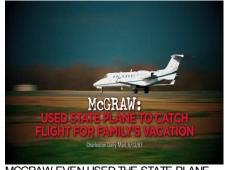

INVESTIGATORS DISCOVERED NEARLY 100,000 DOLLARS OF TAXPAYER-FUNDED SPENDING

ON TRAVEL, CHOCOLATE SHOPS, DRY CLEANING, AND FOREIGN LANGUAGE TAPES.

MCGRAW EVEN USED THE STATE PLANE TO FLY TO DC SO HE COULD CATCH A FLIGHT

FOR HIS FAMILY'S EUROPEAN VACATION.

IT'S NOT RIGHT.

KEEP MCGRAW OFF THE BENCH. PAID FOR BY REPUBLICAN STATE LEADERSHIP COMMITTEE - JUDICIAL FAIRNESS INITIATIVE. NOT AUTHORIZED BY ANY CANDIDATE OR ANY CANDIDATE'S COMMITTEE. [PFB REPUBLICAN STATE LEADERSHIP COMMITTEE].