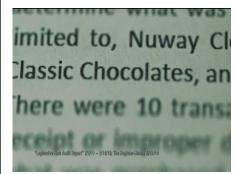

INSIDERS MCGRAW AND WOOTON MILK TAXPAYERS DRY.

MCGRAW GOT CAUGHT USING OVER 100,000 ON TRAVEL, CHOCOLATE SHOPS, DRY CLEANING, AND MORE.

AND ALMOST 1,000,000 CAN'T EVEN BE ACCOUNTED FOR.

WOOTON? HIS COMPANY GRABS ALMOST 20,000 A MONTH IN RENT FROM STATE AGENCIES.