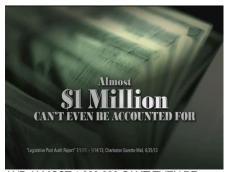

INSIDERS MCGRAW AND WOOTON MILK TAXPAYERS DRY.

MCGRAW GOT CAUGHT USING OVER 100,000 ON TRAVEL, CHOCOLATE SHOPS, DRY CLEANING, AND MORE.

AND ALMOST 1,000,000 CAN'T EVEN BE ACCOUNTED FOR.

WOOTON? HIS COMPANY GRABS ALMOST 20,000 A MONTH IN RENT FROM STATE AGENCIES.