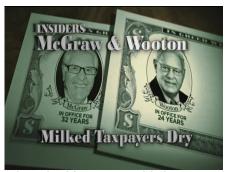

INSIDERS MCGRAW AND WOOTON MILK TAXPAYERS DRY.

MCGRAW GOT CAUGHT USING OVER 100,000 ON TRAVEL, CHOCOLATE SHOPS, DRY CLEANING, AND MORE.

AND ALMOST 1,000,000 CAN'T EVEN BE ACCOUNTED FOR.

WOOTON? HIS COMPANY GRABS ALMOST 20,000 A MONTH IN RENT FROM STATE AGENCIES.