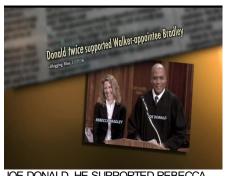

BACKED TO THE HILT BY RIGHT WING SPECIAL INTERESTS.

JOE DONALD. HE SUPPORTED REBECCA BRADLEY, WALKER'S CHOICE, TWICE.

AND JUDGE JOANNE KLOPPENBURG.

SHE'S DIFFERENT, WE CAN COUNT ON HER.

INDEPENDENT, PRINCIPLED, EXPERIENCED.