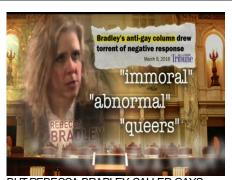

## STSUPCT\_WI\_GREATERWI\_EXTREME\_VIEWS

Brand: GREATER WI COMMITTEE - (B329.2)

Parent: PARENT UNKNOWN
Aired: 3/28/2016 9:09:42 AM

Creative Id: 16316984

JUDGES SHOULD BE FAIR AND IMPARTIAL.

BUT REBECCA BRADLEY CALLED GAYS
"IMMORAL," "ABNORMAL," "QUEERS," AND
"DEGENERATES."