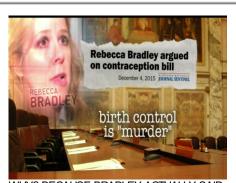

SHE EVEN SAID SHE HAD NO SYMPATHY FOR AIDS VICTIMS.

REBECCA BRADLEY ALSO ARGUED THAT PHARMACISTS SHOULD BE ABLE TO DENY FILLING WOMEN'S PRESCRIPTIONS FOR BIRTH CONTROL.

WHY? BECAUSE BRADLEY ACTUALLY SAID BIRTH CONTROL IS EQUIVALENT TO "MURDER."