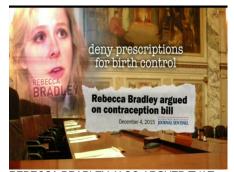

SHE EVEN SAID SHE HAD NO SYMPATHY FOR AIDS VICTIMS.

REBECCA BRADLEY ALSO ARGUED THAT PHARMACISTS SHOULD BE ABLE TO DENY FILLING WOMEN'S PRESCRIPTIONS FOR BIRTH CONTROL.

WHY? BECAUSE BRADLEY ACTUALLY SAID BIRTH CONTROL IS EQUIVALENT TO "MURDER."