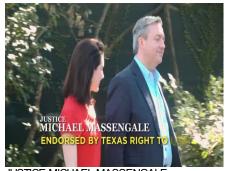

## STSUPCT\_TX\_MASSENGALE\_PROVEN\_CONSERVATIVE

**Brand:** Pol-Supreme Court - (B333)

POLITICAL ADV Parent: Aired: 2/17/2016 10:52:54 AM

Creative Id: 16165587

JUSTICE MICHAEL MASSENGALE, A PROVEN CONSERVATIVE

WHO APPLIES THE LAW AS WRITTEN, AND NEVER LEGISLATES FROM THE BENCH.

FORMER GOVERNOR RICK PERRY ENDORSES MICHAEL MASSENGALE BECAUSE HE HAS PROVEN HIMSELF TO BE AN IMPARTIAL AND CONSERVATIVE JUDGE.

JUSTICE MICHAEL MASSENGALE, ENDORSED BY TEXAS RIGHT TO LIFE,

TEXANS FOR LAWSUIT REFORM,

THE TEXAS ASSOCIATION OF BUSINESS,

AND TEXANS FOR FISCAL RESPONSIBILITY.

A TRUE CONSTITUTIONAL CONSERVATIVE.

JUSTICE MICHAEL MASSENGALE FOR THE TEXAS SUPREME COURT. [PFB MICHAEL MASSENGALE].