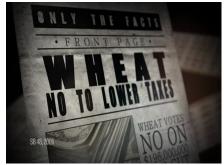

HOW DO THE VOTES OF POLITICIAN MIKE WHEAT

COMPARE TO THE VOTE OF SUPREME COURT JUSTICE MIKE WHEAT?

YOU DECIDE. AS A POLITICIAN,

WHEAT VOTED AGAINST LOWER TAXES.

ON THE SUPREME COURT, HE DID IT AGAIN.

AS A POLITICIAN, WHEAT VOTED AGAINST PRIVATE PROPERTY RIGHTS.