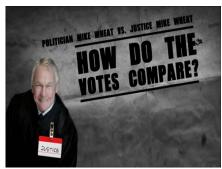

HOW DO THE VOTES OF POLITICIAN MIKE WHEAT

COMPARE TO THE VOTE OF SUPREME COURT JUSTICE MIKE WHEAT?

YOU DECIDE. AS A POLITICIAN,

WHEAT VOTED AGAINST LOWER TAXES.

ON THE SUPREME COURT, HE DID IT AGAIN.

AS A POLITICIAN, WHEAT VOTED AGAINST PRIVATE PROPERTY RIGHTS.