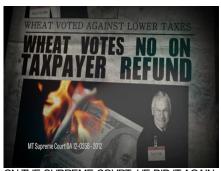

HOW DO THE VOTES OF POLITICIAN MIKE WHEAT

COMPARE TO THE VOTE OF SUPREME COURT JUSTICE MIKE WHEAT?

YOU DECIDE. AS A POLITICIAN,

WHEAT VOTED AGAINST LOWER TAXES.

ON THE SUPREME COURT, HE DID IT AGAIN.

AS A POLITICIAN, WHEAT VOTED AGAINST PRIVATE PROPERTY RIGHTS.