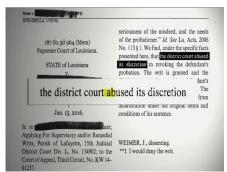

ATTACKING JIMMY GENOVESE WITH MISLEADING ADS.

THEY WANT A JUDGE WHO SUPPORTS UNLIMITED CORPORATE MONEY IN POLITICS.

AND SINCE MARILYN CASTLE

HAS TAKEN THOUSANDS FROM BP,

BEEN REPRIMANDED FOR ABUSING HER AUTHORITY,