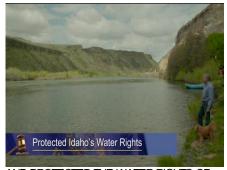

STRONG HAS DEFENDED IDAHO SOVEREIGNTY

AND PROTECTED THE WATER RIGHTS OF ALL IDAHOANS.

STRONG ESTABLISHED A REPUTATION FOR FAIRNESS,

SOLVING COMPLEX PROBLEMS AND INTERPRETING THE LAW AS WRITTEN.

THE IDAHO STATESMAN ENDORSES STRONG, CITING BIPARTISAN SUPPORT ACROSS IDAHO.