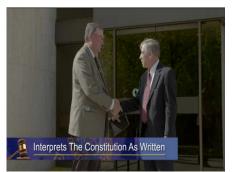

STRONG HAS DEFENDED IDAHO SOVEREIGNTY

AND PROTECTED THE WATER RIGHTS OF ALL IDAHOANS.

STRONG ESTABLISHED A REPUTATION FOR FAIRNESS,

SOLVING COMPLEX PROBLEMS AND INTERPRETING THE LAW AS WRITTEN.

THE IDAHO STATESMAN ENDORSES STRONG, CITING BIPARTISAN SUPPORT ACROSS IDAHO.