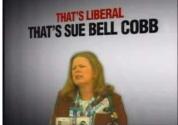

dollars from liberal trial lawyers, and even money from gambling

bosses and casino lawyers, and who does she support? John Kerry,

she wrote him a personal check. That's liberal, that's Sue Bell Cobb.

Chief Justice Drayton Nabers is different, he's a conservative who shares our values.