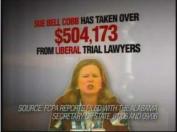

[Announcer]: Why has Sue Bell Cobb attack Drayton Nabers supporters? Look who's behind her campaign.

She's bankrolled by liberal personal injury trial lawyers

and casino interests. Sue Bell Cobb has already taken over \$500,000

dollars from liberal trial lawyers, and even money from gambling

bosses and casino lawyers, and who does she support? John Kerry,

she wrote him a personal check. That's liberal, that's Sue Bell Cobb.

Chief Justice Drayton Nabers is different, he's a conservative who shares our values.