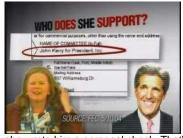

dollars from liberal trial lawyers, and even money from gambling

bosses and casino lawyers, and who does she support? John Kerry,

she wrote him a personal check. That's liberal, that's Sue Bell Cobb.

Chief Justice Drayton Nabers is different, he's a conservative who shares our values.