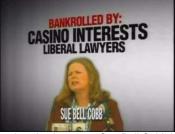

[Announcer]: Why has Sue Bell Cobb attack Drayton Nabers supporters? Look who's behind her campaign.

She's bankrolled by liberal personal injury trial lawyers

and casino interests. Sue Bell Cobb has already taken over \$500,000

dollars from liberal trial lawyers, and even money from gambling

bosses and casino lawyers, and who does she support? John Kerry,

she wrote him a personal check. That's liberal, that's Sue Bell Cobb.

Chief Justice Drayton Nabers is different, he's a conservative who shares our values.