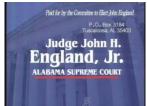

others and step up to our responsibility as parents."

[Announcer]: Return Judge John England to the Alabama Supreme Court.

AdDetector tos

www.PoliticsOnTV.com

[PFB]: COMMITTEE TO ELECT JOHN ENGLAND

Copyright 2006 TNS Media Intelligence/CMAG