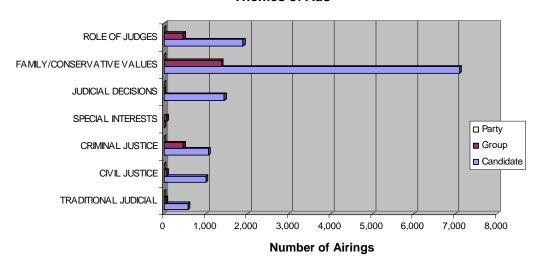

## Alabama (Continued)

Figure 3. Theme of Ads, by Sponsor

#### **Themes of Ads**