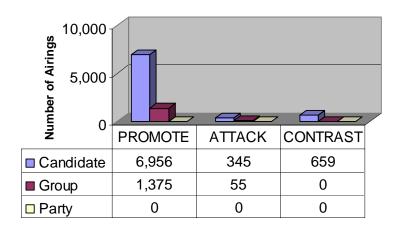

Smith*  Race Subtotal                  | 2<br>3<br>5<br>0<br>2<br>2 | Airings  1,652  520  2,172  0  1,096  1,096 | \$629,244<br>\$239,366<br><b>\$868,610</b><br>\$0<br>\$389,967<br><b>\$389,967</b> |
| Bolin*  Rochester  Race Subtotal  Roger Monroe  P. Smith*  Race Subtotal  Parker* | 2<br>3<br>5<br>0<br>2<br>2 | Airings  1,652  520  2,172  0  1,096  1,096 | \$629,244<br>\$239,366<br><b>\$868,610</b><br>\$0<br>\$389,967<br><b>\$389,967</b> |



#### Television Advertising in State Supreme Court Elections

## Alabama (Continued)

| ELECTION<br>TOTAL | 8  | 3,579 | \$1,378,831 |
|-------------------|----|-------|-------------|
|                   |    |       |             |
| STATE TOTAL       | 24 | 9,377 | \$3,324,828 |

<sup>\*</sup> Election Winner

Figure 2. Tone of Ads, by Sponsor



## Alabama (Continued)

Figure 3. Theme of Ads, by Sponsor

#### **Themes of Ads**