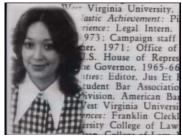

judge in West Virginia. First woman elected to the Supreme Court. The hallmarks of her

service were integrity and hard work. Mother of three and advocate for all children.

[Margaret Workman]: "With your help, I'll build a court that we can all believe in."