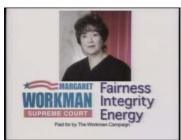

judge in West Virginia. First woman elected to the Supreme Court. The hallmarks of her

service were integrity and hard work. Mother of three and advocate for all children.

[Margaret Workman]: "With your help, I'll build a court that we can all believe in."

[PFB]: THE WORKMAN CAMPAIGN

Copyright 2008 TNS Media Intelligence/CMAG

1-866-559-CMAG