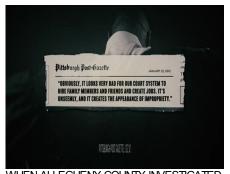

## STSUPCT\_PA\_MUNDY\_BETTER\_CHOICE

Brand: Pol-Supreme Court - (B333)

POLITICAL ADV Parent: Aired: 11/2/2017 8:54:50 AM

Creative Id: 18714320

MEET DWAYNE WOODRUFF.

WHEN ALLEGHENY COUNTY INVESTIGATED NEPOTISM IN THE COURTS,

DWAYNE WOODRUFF WAS CAUGHT HIRING HIS DAUGHTER.

WOODRUFF HAD NO COMMENT.

EARLIER THIS YEAR, WOODRUFF FILED A FALSE AFFIDAVIT WITH THE DEPARTMENT OF STATE, ATTEMPTING TO MISLEAD

WOODRUFF HAD NO COMMENT.

DWAYNE WOODRUFF.