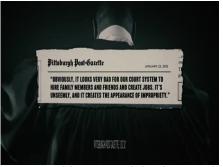

## STSUPCT\_PA\_MUNDY\_BETTER\_CHOICE

Brand: Pol-Supreme Court - (B333)

POLITICAL ADV Parent: Aired: 11/2/2017 8:54:50 AM

Creative Id: 18714320

MEET DWAYNE WOODRUFF.

WHEN ALLEGHENY COUNTY INVESTIGATED NEPOTISM IN THE COURTS,

DWAYNE WOODRUFF WAS CAUGHT HIRING HIS DAUGHTER.

WOODRUFF HAD NO COMMENT.

EARLIER THIS YEAR, WOODRUFF FILED A FALSE AFFIDAVIT WITH THE DEPARTMENT OF STATE, ATTEMPTING TO MISLEAD

WOODRUFF HAD NO COMMENT.

DWAYNE WOODRUFF.