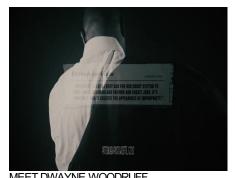

## STSUPCT\_PA\_MUNDY\_BETTER\_CHOICE

Brand: Pol-Supreme Court - (B333)

POLITICAL ADV Parent: Aired: 11/2/2017 8:54:50 AM

Creative Id: 18714320

MEET DWAYNE WOODRUFF.

WHEN ALLEGHENY COUNTY INVESTIGATED NEPOTISM IN THE COURTS,

DWAYNE WOODRUFF WAS CAUGHT HIRING HIS DAUGHTER.

WOODRUFF HAD NO COMMENT.

EARLIER THIS YEAR, WOODRUFF FILED A FALSE AFFIDAVIT WITH THE DEPARTMENT OF STATE, ATTEMPTING TO MISLEAD

WOODRUFF HAD NO COMMENT.

DWAYNE WOODRUFF.