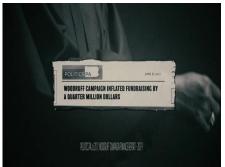

DWAYNE WOODRUFF WAS CAUGHT HIRING HIS DAUGHTER.

WOODRUFF HAD NO COMMENT.

EARLIER THIS YEAR, WOODRUFF FILED A FALSE AFFIDAVIT WITH THE DEPARTMENT OF STATE, ATTEMPTING TO MISLEAD

WOODRUFF HAD NO COMMENT.

DWAYNE WOODRUFF.