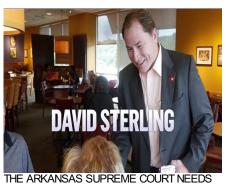

AND POLITICAL INSIDERS

HAVE TWISTED THE TRUTH

TO DEFEND THEIR POWER.

DAVID STERLING.

A STRONG CONSERVATIVE TO DEFEND ARKANSAS VALUES.

HE'LL ENFORCE THE LAW AS WRITTEN

AND RESPECT THE CONSTITUTION.

MEMBER,