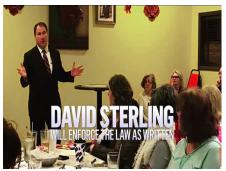

AND POLITICAL INSIDERS

HAVE TWISTED THE TRUTH

TO DEFEND THEIR POWER.

DAVID STERLING.

A STRONG CONSERVATIVE TO DEFEND ARKANSAS VALUES.

HE'LL ENFORCE THE LAW AS WRITTEN

AND RESPECT THE CONSTITUTION.

MEMBER,