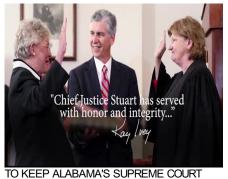

STUART HAS KEPT OUR COURT CONSERVATIVE,

STOOD UP FOR OUR VALUES

AND DEFENDED RELIGIOUS FREEDOM AND MARRIAGE.

TO KEEP ALABAMA'S SUPREME COURT CONSERVATIVE

KEEP LYN STUART AS OUR SUPREME COURT CHIEF JUSTICE. [PFB LYN STUART].