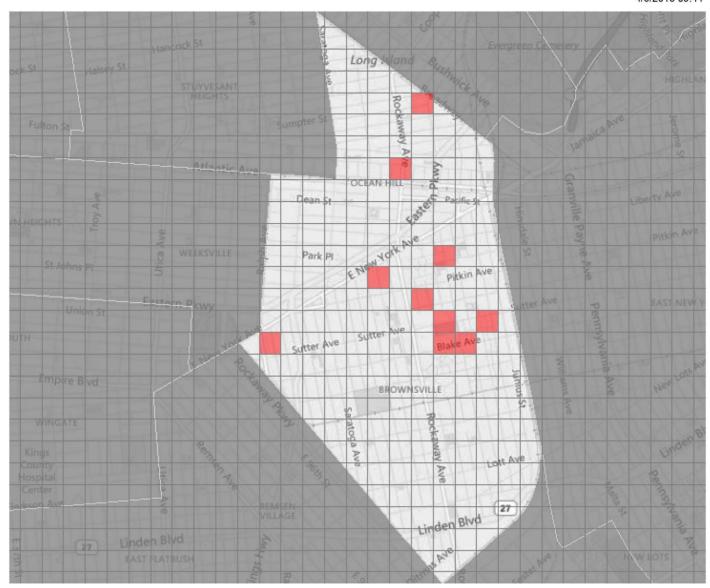

Shootings

10 Boxes Selected.

Boxes that are Predictive for multiple layers are marked with shaded vertical stripes corresponding to each layer. For example, if a box has alternating blue and green stripes, the entire box is a Predictive zone for both the blue and green layers.