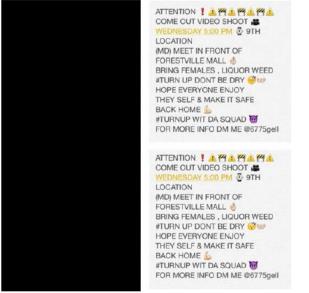

# SCI Area 3, BARRY FARM (38.859627,-76.99914):

| tweete   | d:  |
|----------|-----|
| tweeted: |     |
|          |     |
| tweet    | ed: |
|          |     |

Being tweeted in Barry Farm Digital Perimeter. Video Shoot with Marijuana July 9<sup>th</sup> 1700 hours at Forestville Mall

| ATTENTION I A MARY A MARY A<br>COME OUT VIDEO SHOOT &<br>WEDNESDAY 5:00 PM & 9TH<br>LOCATION<br>(MD) MEET IN FRONT OF<br>FORESTVILLE MALL &<br>BRING FEMALES, LIQUOR WEED<br>#TURN UP DONT BE DRY &<br>HOPE EVERYONE ENJOY<br>THEY SELF & MAKE IT SAFE<br>BACK HOME &<br>WTURNUP WIT DA SQUAD F<br>FOR MORE INFO DM ME @6775gell  |
|-----------------------------------------------------------------------------------------------------------------------------------------------------------------------------------------------------------------------------------------------------------------------------------------------------------------------------------|
| ATTENTION I A MA MA MA<br>COME OUT VIDEO SHOOT &<br>WEDNESDAY 5:00 PM © 9TH<br>LOCATION<br>(MD) MEET IN FRONT OF<br>FORESTVILLE MALL<br>BRING FEMALES, LIQUOR WEED<br>#TURN UP DONT BE DRY<br>HOPE EVERYONE ENJOY<br>HOPE EVERYONE ENJOY<br>HEY SELF & MAKE IT SAFE<br>BACK HOME<br>#TURNUP WIT DA SQUAD F<br>FOR MORE INFO DM ME |