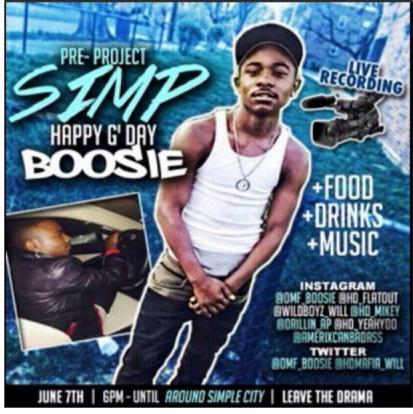

tweeted:

SCI Intelligence Reports

TWO OF THE FLYERS FOR PROJECT SIMP, A PARTY/TURN UP/GO GO/VIDEO SHOOT ON FRIDAY NIGHT( 4<sup>th</sup> of JULY) IN SIMPLE CITY. FESTIVITIES SHOULD BEGIN WITH A VIDEO SHOOT AT APPROXIMATELY 1630 HOURS. PROJECT SIMP IS A REFERENCE TO PROJECT X, A FILM ABOUT A HOUSE PARTY THAT DESTROYS AN ENTIRE NEIGHBORHOOD AND CAUSES CIVIL DISTURBANCE

TWO OF THE FLYERS FOR PROJECT SIMP, A PARTY/TURN UP/GO GO/VIDEO SHOOT ON

FRIDAY NIGHT( 4<sup>th</sup> of JULY) IN SIMPLE CITY. FESTIVITIES SHOULD BEGIN WITH A VIDEO SHOOT AT APPROXIMATELY 1630 HOURS. PROJECT SIMP IS A REFERENCE TO PROJECT X, A FILM ABOUT A HOUSE PARTY THAT DESTROYS AN ENTIRE NEIGHBORHOOD AND CAUSES CIVIL DISTURBANCE