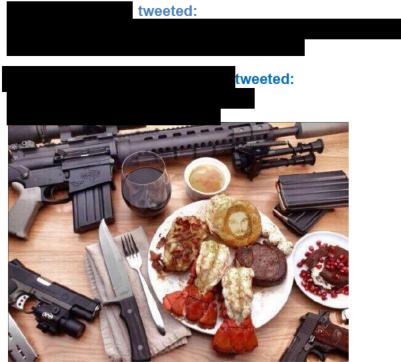

tweeted:

SCI Intelligence Reports

TWO OF THE FLYERS FOR PROJECT SIMP, A PARTY/TURN UP/GO GO/VIDEO SHOOT ON FRIDAY NIGHT( 4<sup>th</sup> of JULY) IN SIMPLE CITY. FESTIVITIES SHOULD BEGIN WITH A VIDEO SHOOT AT APPROXIMATELY 1630 HOURS. PROJECT SIMP IS A REFERENCE TO PROJECT X, A FILM ABOUT A HOUSE PARTY THAT DESTROYS AN ENTIRE NEIGHBORHOOD AND CAUSES CIVIL DISTURBANCE

TWO OF THE FLYERS FOR PROJECT SIMP, A PARTY/TURN UP/GO GO/VIDEO SHOOT ON

FRIDAY NIGHT( 4<sup>th</sup> of JULY) IN SIMPLE CITY. FESTIVITIES SHOULD BEGIN WITH A VIDEO SHOOT AT APPROXIMATELY 1630 HOURS. PROJECT SIMP IS A REFERENCE TO PROJECT X, A FILM ABOUT A HOUSE PARTY THAT DESTROYS AN ENTIRE NEIGHBORHOOD AND CAUSES CIVIL DISTURBANCE