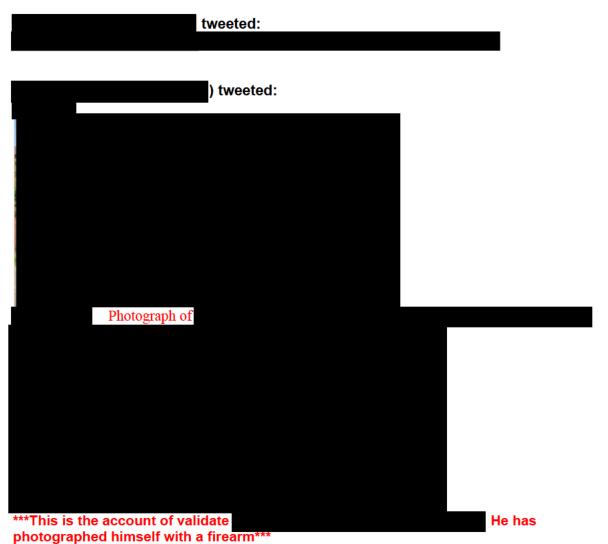

\*\*\* has previously photographed himself holding a Glock with an extended drum magazine\*\*\*

| tweeted:                                                                     |        |
|------------------------------------------------------------------------------|--------|
|                                                                              |        |
| tweeted:                                                                     |        |
|                                                                              |        |
| ***This is the account of validated                                          | ***    |
| tweeted:                                                                     |        |
|                                                                              |        |
|                                                                              |        |
|                                                                              |        |
|                                                                              |        |
|                                                                              |        |
| ,,,,,,,,,,,,,,,,,,,,,,,,,,,,,,,,,,,,,,,                                      |        |
| tweeted:                                                                     |        |
|                                                                              |        |
| tweeted:                                                                     |        |
|                                                                              |        |
| ***This is the account of validate<br>photographed himself with a firearm*** | He has |
| tweeted:                                                                     |        |
|                                                                              |        |
|                                                                              |        |
|                                                                              |        |
|                                                                              |        |
|                                                                              |        |
|                                                                              |        |