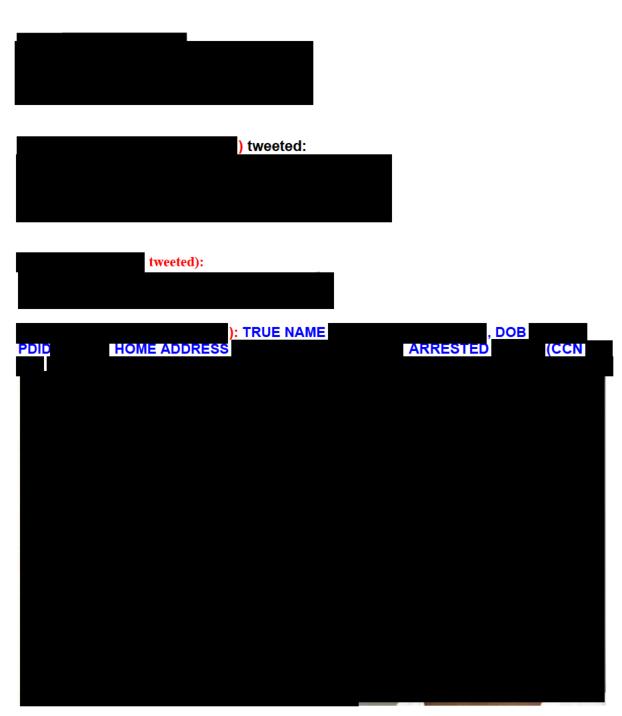

# SCI Area 4, WASHINGTON HIGHLANDS (38.833624,-76.994677):

| twee | ted:          |
|------|---------------|
|      | tweeted:<br>☺ |
|      | tweeted:      |
|      | tweeted:      |
|      |               |
|      |               |
|      |               |
|      |               |
|      | tweeted:      |
|      | ) tweeted:    |
|      | ) tweeted:    |
|      | tweeted:      |
|      | tweeted:      |
|      |               |

Mixtape release party featuring DC performers taking place July 17<sup>th</sup> in Annandale VA: INDUSTRY FR.E.E. ENTERTAINMENT PRESENTS

17