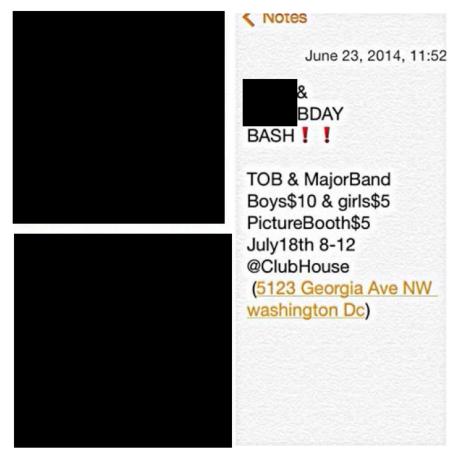

# GOGO BIRTHDAY PARTY FLYER BEING BEING TWEETED AROUND SIMPLE CITY( HELD IN 4D)

#### FLYER FOR PARTY IN LANHAM BEING CIRCULATED IN SCI 1 DIGITAL PERIMETER

GOGO BIRTHDAY PARTY FLYER BEING BEING TWEETED AROUND SIMPLE CITY( HELD IN 4D)

GOGO BIRTHDAY PARTY FLYER BEING BEING TWEETED AROUND SIMPLE CITY( HELD IN 4D)