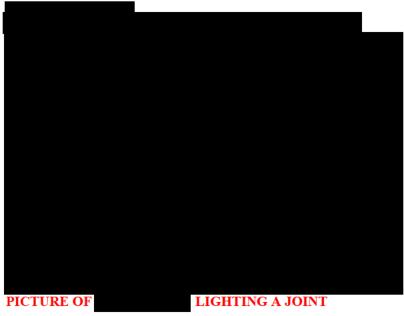

|         | ) tweeted:                           |   |
|---------|--------------------------------------|---|
|         |                                      |   |
|         | tweeted:                             |   |
|         |                                      |   |
|         |                                      |   |
|         |                                      |   |
|         |                                      |   |
|         |                                      |   |
|         |                                      |   |
|         | tweeted                              |   |
|         |                                      |   |
|         | <b>REFERENCE TO TONIGHTS TURN UP</b> |   |
|         |                                      |   |
|         |                                      |   |
|         |                                      |   |
|         |                                      |   |
|         |                                      |   |
|         |                                      |   |
|         |                                      |   |
| PICTURE | LIGHTING A JOINT                     |   |
|         |                                      |   |
|         |                                      |   |
|         |                                      | 1 |
|         |                                      | ł |

4

TAKEN IN CLAY TERRACE; HOODRICH GANG