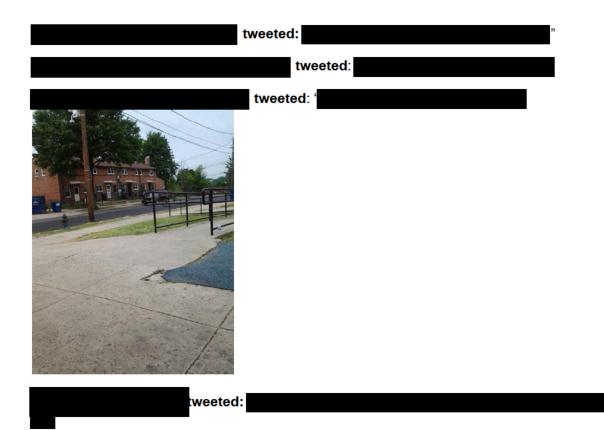

# SCI Area 3, BARRY FARM (38.859627,-76.99914):

# LARGE AMOUNT OF TWEETS FROM 4th CELEBRATION ON ANACOSTIA

| UNKNOWN LOCATION | tweeted:<br>POSSIBLE PARTY IN BARRY FARM TONIGHT, |
|------------------|---------------------------------------------------|
|                  |                                                   |
|                  | tweeted:                                          |
|                  | ) tweeted:                                        |

| ) tweeted:                              |                               |
|-----------------------------------------|-------------------------------|
| ) tweet                                 | ed:                           |
| ) tweeted:                              | WAS AT SIMPLE CITY ON THE 4th |
| tweeted:                                |                               |
| ) tweeted:                              |                               |
| "<br>ESCALATING TWITTER DISPUTE BETWEEN | AND OTHER FEMALES             |

Being tweeted in Barry Farm Digital Perimeter. Video Shoot with Marijuana July 9<sup>th</sup> 1700 hours at Forestville Mall