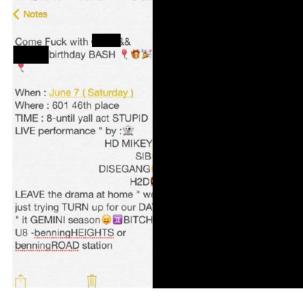

# SCI Area 1, BENNING COORIDOR (38.885438,-76.936226):

tweeted about a party this Saturday. There is a party slated for June 7 at 601 46 Place at 2000 hours (Flyer at bottom of SCI I summary). This should probably be shut down.

# THERE IS A GO GO PARTY SLATED FOR JUNE 7<sup>th</sup> AT 601 46<sup>th</sup> PL AT 2000 HOURS THIS IS BEING PROMOTED IN SIMPLE CITY AND CLAY TERRACE. NEEDS TO BE SHUT DOWN

## SCI Area 1, BENNING COORIDOR (38.885438,-76.936226):

There is a party slated for June 7<sup>th</sup> at 601 46<sup>th</sup> Place at 2000 hours (Flyer at bottom of SCI I summary). This should probably be shut down.

# THERE IS A GO GO PARTY SLATED FOR JUNE 7<sup>th</sup> AT 601 46<sup>th</sup> PL AT 2000 HOURS THIS IS BEING PROMOTED IN SIMPLE CITY AND CLAY TERRACE. NEEDS TO BE SHUT DOWN

ANOTHER PARTY/VIDEO JUNE 7th INSIDE OF SIMPLE CITY

#### THERE IS A GO GO PARTY SLATED FOR JUNE 7th AT 601 46th PL AT 2000 HOURS

### THERE IS A GO GO PARTY SLATED FOR JUNE 7th AT 601 46th PL AT 2000 HOURS