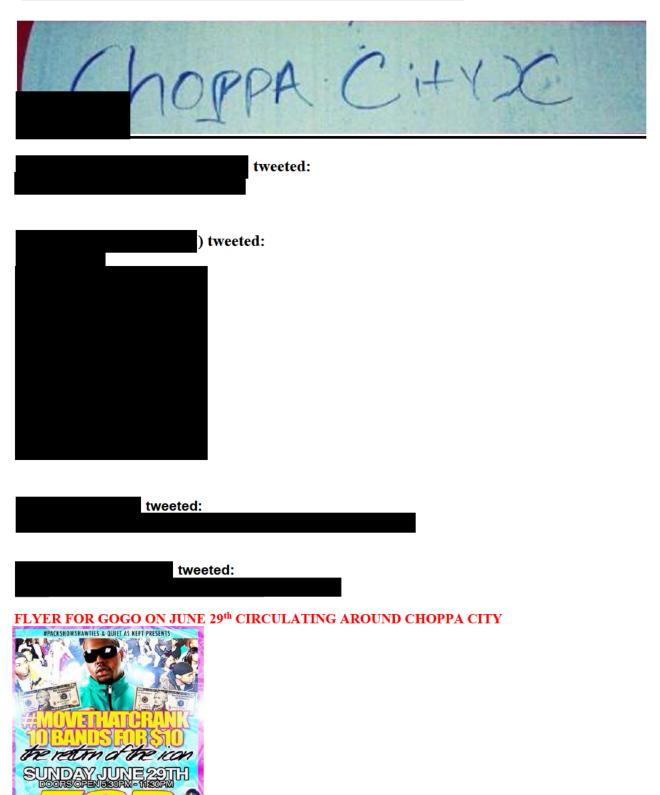

### SCI Area 2, CHOPPA CITY (38.870571,-76.982081):

Requester: Brennan Center for Justice

FLYER FOR GOGO ON JUNE 29th CIRCULATING AROUND CHOPPA CITY

### FLYER FOR GOGO ON JUNE 29th CIRCULATING AROUND CHOPPA CITY

SCI Area 3, BARRY FARM (38.859627,-76.99914):

DIGITAL PERIMETER OVERLOADED BY TWEETS FROM NATS GAME, SOCCER GAME, AND GOODMAN LEAGUE BASKETBALL TOURNAMENT FROM PREVIOUS NIGHT