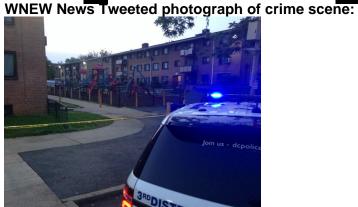

# SCI Area 3, BARRY FARM (38.859627,-76.99914):

#### DIGITAL PERIMETER OVERLOADED BY TWEETS FROM NATS GAME,

| с » | ) tweeted: |          |   |
|-----|------------|----------|---|
|     | 1          | tweeted: |   |
|     |            |          |   |
|     | tweeted:   |          |   |
|     |            | tweeted: | l |
|     |            |          |   |