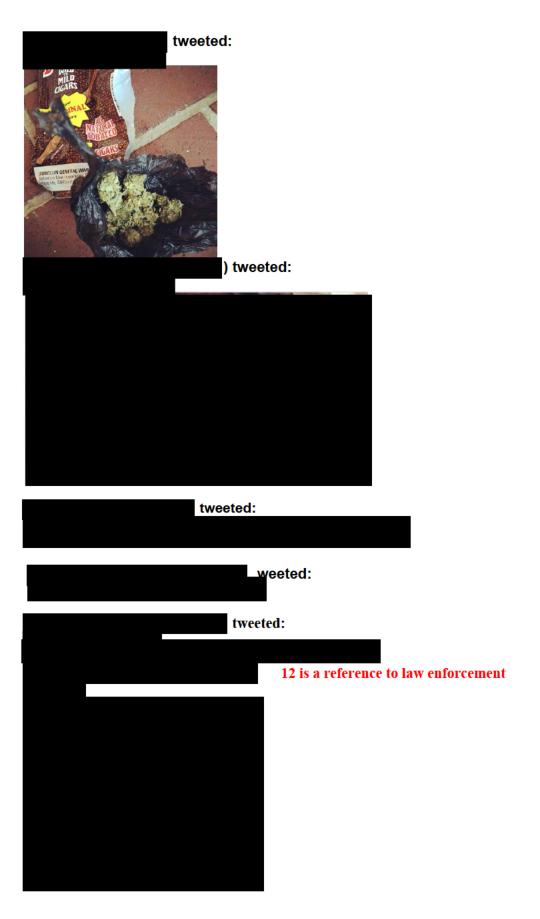

tweeted a photograph of marijuana he purchased:

| tweeted:     |  |
|--------------|--|
|              |  |
|              |  |
| ) truccto de |  |
| ) tweeted:   |  |
|              |  |
|              |  |
| ) tweeted:   |  |
|              |  |
|              |  |
|              |  |
| tweeted:     |  |
|              |  |
|              |  |
|              |  |
|              |  |
| ) tweeted:   |  |
|              |  |