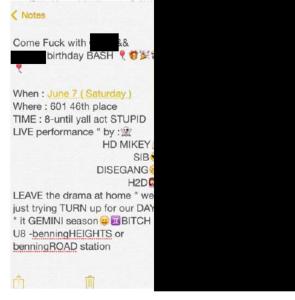

# SCI Area 1, BENNING COORIDOR (38.885438,-76.936226):

tweeted about a party this Saturday. There is a party slated for June 7 at 601 46 Place at 2000 hours (Flyer at bottom of SCI I summary). This should probably be shut down.

# THERE IS A GO GO PARTY SLATED FOR JUNE 7<sup>th</sup> AT 601 46<sup>th</sup> PL AT 2000 HOURS THIS IS BEING PROMOTED IN SIMPLE CITY AND CLAY TERRACE. NEEDS TO BE SHUT DOWN

## SCI Area 1, BENNING COORIDOR (38.885438,-76.936226):

There is a party slated for June 7<sup>th</sup> at 601 46<sup>th</sup> Place at 2000 hours (Flyer at bottom of SCI I summary). This should probably be shut down.

# THERE IS A GO GO PARTY SLATED FOR JUNE 7<sup>th</sup> AT 601 46<sup>th</sup> PL AT 2000 HOURS THIS IS BEING PROMOTED IN SIMPLE CITY AND CLAY TERRACE. NEEDS TO BE SHUT DOWN

ANOTHER PARTY/VIDEO JUNE 7th INSIDE OF SIMPLE CITY