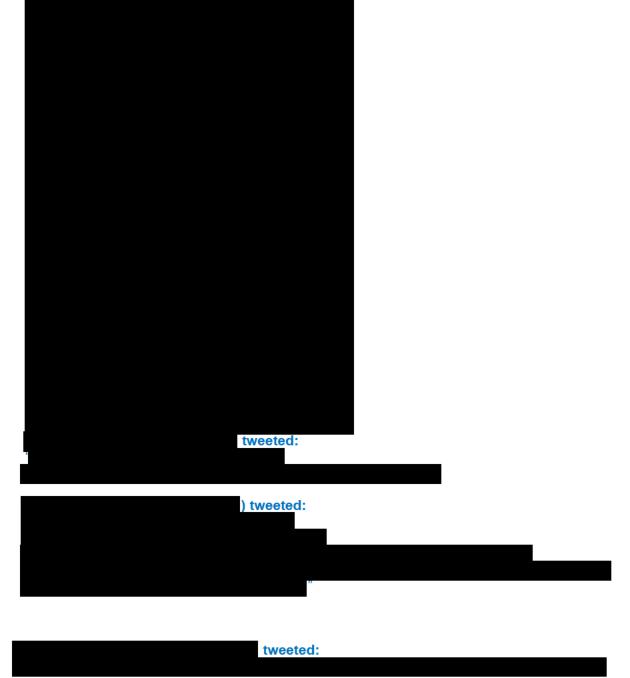

# SCI Area 3, BARRY FARM (38.859627,-76.99914):

#### DIGITAL PERIMETER OVERLOADED BY TWEETS FROM NATS GAME,

| с » | ) tweeted: |          |   |
|-----|------------|----------|---|
|     | 1          | tweeted: |   |
|     |            |          |   |
|     | tweeted:   |          |   |
|     |            | tweeted: | l |
|     |            |          |   |

| 1 | tweeted: |
|---|----------|
|   |          |
| I | tweeted: |
|   |          |
|   |          |
|   | tweeted: |
|   |          |
|   | tweeted: |
|   |          |

15