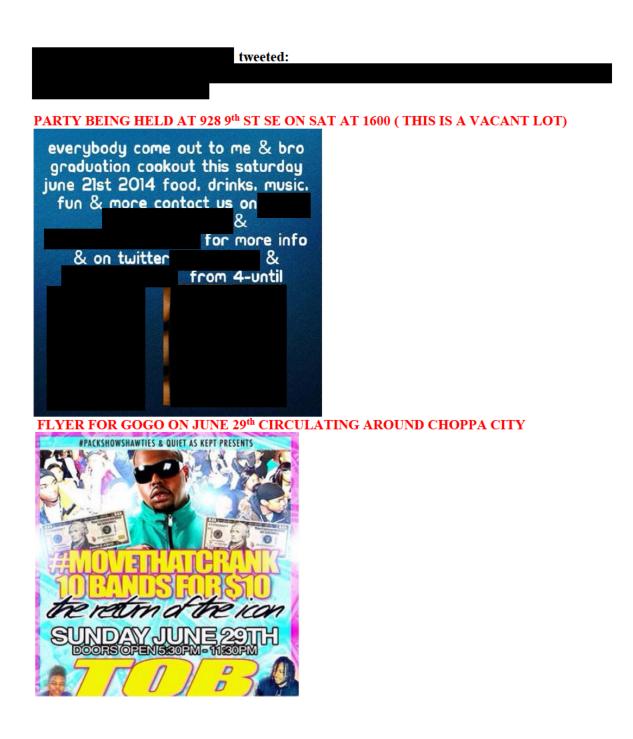

### SCI Area 2, CHOPPA CITY (38.870571,-76.982081):

Requester: Brennan Center for Justice

FLYER FOR GOGO ON JUNE 29th CIRCULATING AROUND CHOPPA CITY

### FLYER FOR GOGO ON JUNE 29th CIRCULATING AROUND CHOPPA CITY

SCI Area 3, BARRY FARM (38.859627,-76.99914):

DIGITAL PERIMETER OVERLOADED BY TWEETS FROM NATS GAME, SOCCER GAME, AND GOODMAN LEAGUE BASKETBALL TOURNAMENT FROM PREVIOUS NIGHT