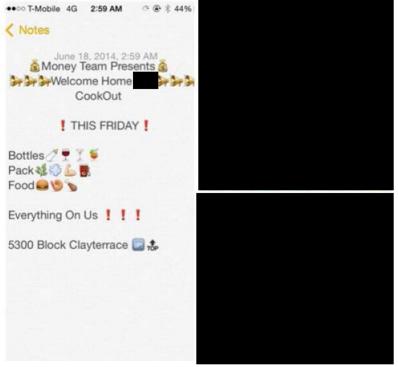

|   |
|         |                                      |   |
|         |                                      |   |
|         |                                      |   |
|         |                                      |   |
|         |                                      |   |
|         |                                      |   |
| PICTURE | LIGHTING A JOINT                     |   |
|         |                                      |   |
|         |                                      |   |
|         |                                      | 1 |
|         |                                      | ł |

4





TAKEN IN CLAY TERRACE; HOODRICH GANG











# THERE IS A TURN UP IN CLAY TERRACE TONIGHT HOSTED BY MONEYTEAM. FLYER INDICATES FREE MARIJUANA



THERE IS A TURN UP IN CLAY TERRACE TOMORROW AT 1930. NOTE FIREARM EMOJI INDICATING THAT THEY WILL BE ARMED DURING COOKOUT



THERE IS A PARTY PLANNED IN SIMPLE CITY ON JUNE 26<sup>th</sup> 2014 AT 1900 HOURS. MARIJUANA IS BEING OFFERED AS AVAILABLE IN THE FLYER.

| Notes                                                                                                                                                                                                                 |  |
|-----------------------------------------------------------------------------------------------------------------------------------------------------------------------------------------------------------------------|--|
| June 8, 2014, 4:17 PM