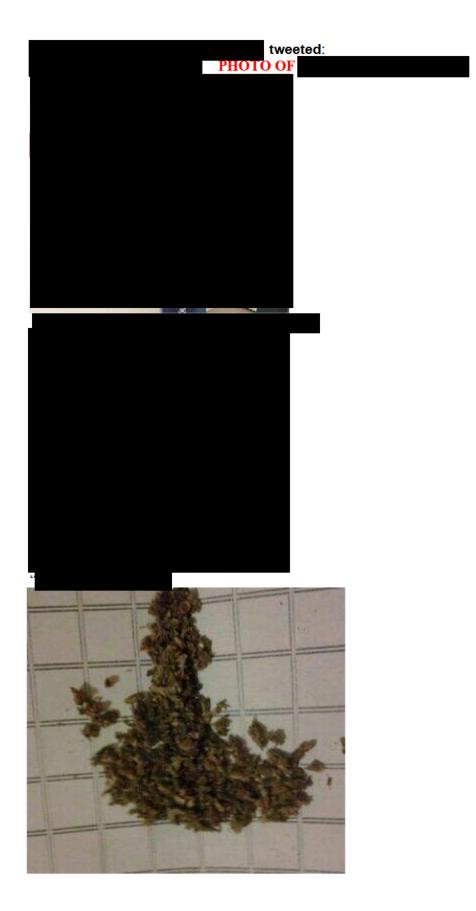

tweeted a photograph of marijuana he purchased:

| tweeted:     |  |
|--------------|--|
|              |  |
|              |  |
| ) truccto de |  |
| ) tweeted:   |  |
|              |  |
|              |  |
| ) tweeted:   |  |
|              |  |
|              |  |
|              |  |
| tweeted:     |  |
|              |  |
|              |  |
|              |  |
|              |  |
| ) tweeted:   |  |
|              |  |