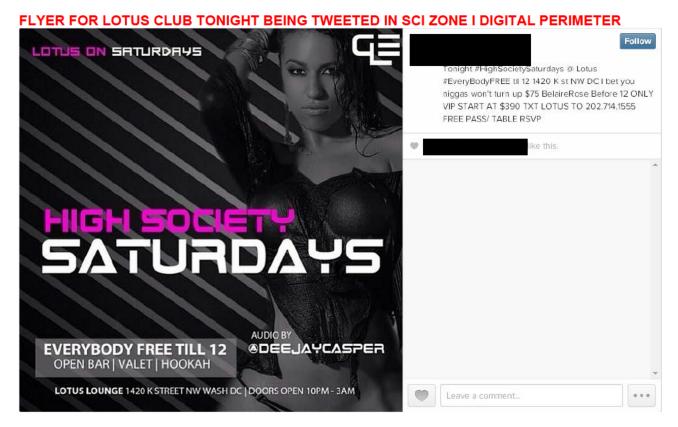

LTS                    |
| BURGLARY-II 9 <sup>th</sup> | St SE SCI AREA 4 PSA 706 CCN        |
| AREA QUERIED WITH           | NEGATIVE RESULTS                    |

Open Source Social Media was monitored within the boundaries of Summer Crime Initiative areas for information pertaining to ongoing criminal activities, beefs and retaliations:

#### SCI Area 1, BENNING COORIDOR (38.885438,-76.936226):

#### \*\*\*\*LARGE QUANTITY OF TWEETS FROM PROJECT SIMP PARTY LAST NIGHT\*\*\*\*

The Hoodrich Gang, a Squad out of Clay Terrace, is now beefing with Huntwood and a new crew, 5K. Hoodrich Gang is in an alliance wit Clay Terrace (CT3), Simple City, and Paradise Manor.



PHOTOGRAPH USED IN AT LEAST 16 OTHER INSTANCE ON THE INTERNET IN THE LAST 24 HOURS













































#### FLYER FOR PARTY IN LANHAM BEING CIRCULATED IN SCI 1 DIGITAL PERIMETER



GOGO BIRTHDAY PARTY FLYER BEING BEING TWEETED AROUND SIMPLE CITY( HELD IN 4D)



# SCI Area 2, CHOPPA CITY (38.870571,-76.982081):



Supp 031 MPD 31 SCI Intelligence Reports

| first name is | tweeted: |
|---------------|----------|
|               |          |
|               |          |
|               |          |
|               |          |
| to de         |          |
| todu          | twee     |

# SCI Area 3, BARRY FARM (38.859627,-76.99914):



# LARGE AMOUNT OF TWEETS FROM 4th CELEBRATION ON ANACOSTIA

| UNKNOWN LOCATION | tweeted:<br>POSSIBLE PARTY IN BARRY FARM TONIGHT, |
|------------------|---------------------------------------------------|
|                  |