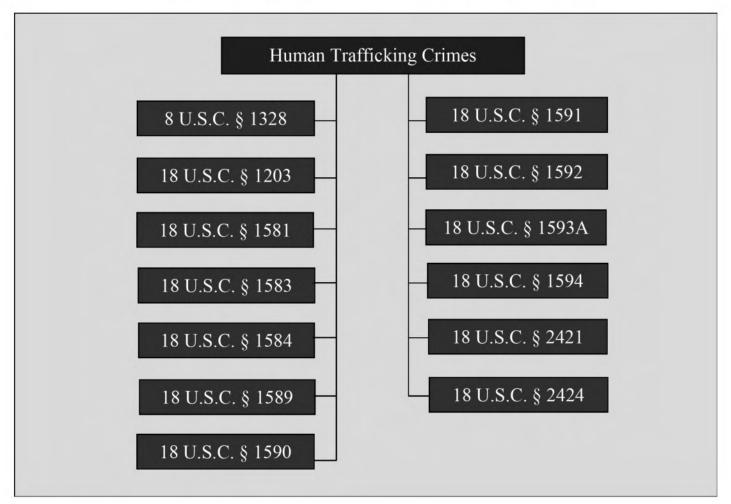

#### **Human Trafficking Crimes**

18 U.S.C. § 1583

Force someone into involuntary servitude or slavery.

18 U.S.C. § 1584

Sell someone into involuntary servitude, and interfere with the enforcement of this section of law.

18 U.S.C. § 1589

Force someone into labor or to receive financial benefits from forced labor.

18 U.S.C. § 1581

Force someone into peonage and obstruct enforcement of this section of law.

18 U.S.C. § 1203

Seize or detain, threaten to kill or injure, a person to compel a third person or government to do or abstain from doing a specific act for the hostage to be released; conspire or attempt to take someone hostage

18 U.S.C. § 1590

Trafficking with respect to peonage, slavery, involuntary servitude, or forced labor.

| (b)(6); (b)(7)(C) | = = = = = = = = = = = = = = = = = = = = |
|-------------------|-----------------------------------------|
|                   |                                         |
|                   |                                         |
|                   |                                         |
|                   |                                         |
|                   |                                         |
|                   |                                         |
|                   |                                         |
|                   |                                         |
|                   |                                         |
|                   |                                         |
|                   |                                         |
|                   |                                         |
|                   |                                         |
|                   |                                         |
|                   |                                         |
|                   |                                         |

18 U.S.C. § 1593A

Financially benefit from peonage, slavery, and trafficking in persons.

18 U.S.C. § 1591

Sex trafficking of children by force, fraud, or coercion.

18 U.S.C. § 1592

Destroy, conceal, remove, confiscate, or possess someone's passport of immigration documents In furtherance of trafficking, peonage, slavery, involuntary servitude, or forced labor.

### 18 U.S.C. § 1594

18 U.S.C. § 1594(a) – It is a crime to violate 18 U.S.C. §§ 1581, 1583, 1584, 1589, 1590, and 1591.18 U.S.C. § 1594(b) – It is a crime to conspire to violate 18 U.S.C. §§ 1581, 1583, 1589, 1590, and 1592.18 U.S.C. § 1594(c) – It is a crime to conspire to violate 18 U.S.C. § 1591.

## **Statutes Governing Human Trafficking Offense**

Contained within:18 USC §§ 1581-1594The associated Mann Act statutes of 18 USC §§ 2421-2424Title 8 USC § 1328, Importation and Harboring of Aliens for Immoral PurposesOther:Trafficking Victims Protection Act of 2000 (TVPA) – Public Law 106-386Trafficking Victims Protection Reauthorization Act of 2003 (TVPRA)Trafficking Victims Protection Reauthorization Act of 2013 (TVPRA)