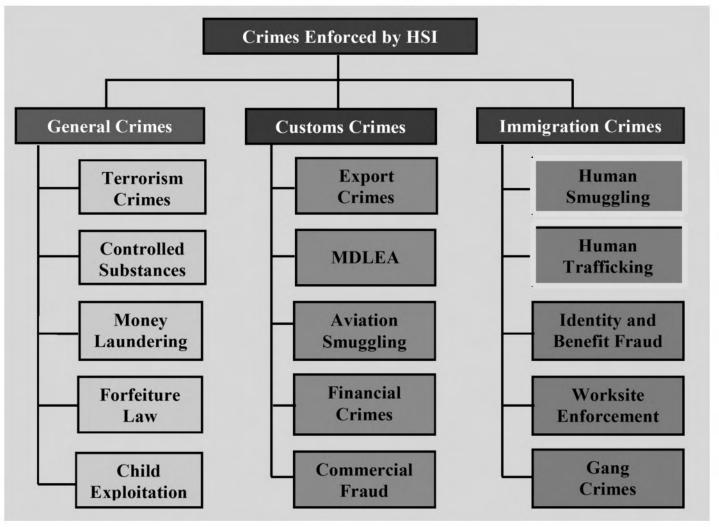

# Homeland Security Investigations Crimes: Human Smuggling and Human Trafficking ICE HSI Special Agent Training ICE Academy

## **Enabling Performance Objectives**

 Explain the elements of human smuggling crimesDefine human smuggling and related terms and identify indicators to establish violations of human smuggling statutes Identify the different methods used by ASOs to bring aliens into the U.S., including by land, sea and air, both through the POEs and by crossing the borders at other than POEsDetermine investigative approaches and actions to investigate human smuggling casesExplain the elements of human trafficking crimes, and define the differences between sex trafficking and labor trafficking/forced labor

## **Enabling Performance Objectives (cont'd)**

 Define human trafficking and identify indicators to establish violations of human trafficking statutes Identify common methods of operation utilized by human trafficking organizations Identify investigative approaches and actions to investigate each type of human trafficking case Identify various programs within HSI designated to provide assistance to identified victims of human trafficking Handle an alien smuggling load from initial encounter to writing the criminal complaint