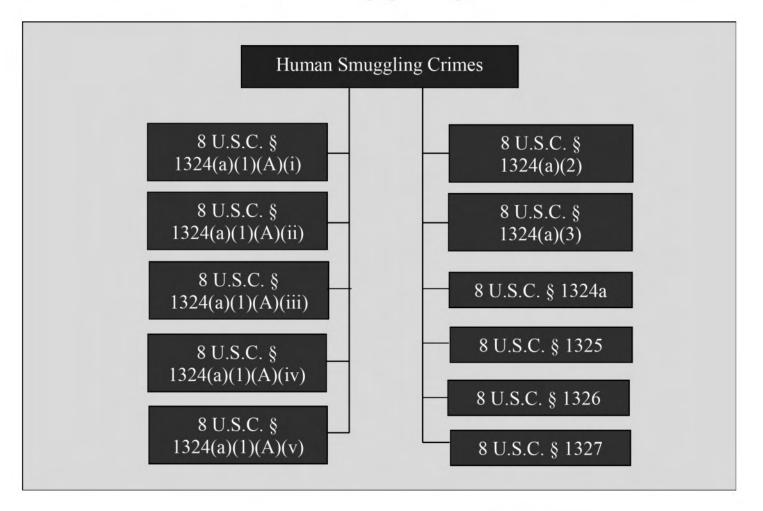

## **Human Smuggling Crimes**

8 U.S.C. § 1324(a)(1)(A)(i)

It is a crime to bring or attempt to bring an alien to the United States at an unauthorized location.

8 U.S.C. § 1324(a)(1)(A)(ii)

Transporting an alien in furtherance of the alien's illegal presence in the U.S.

8 U.S.C. § 1324(a)(1)(A)(iii)

Concealing, harboring, or shielding illegal aliens.

8 U.S.C. § 1324(a)(1)(A)(iv)

Encouraging or inducing an alien to come to, enter, or reside in the U.S. in violation of law.

8 U.S.C. § 1324(a)(1)(A)(v)(I) and (II)

Conspiring to commit alien smuggling, aiding or abetting alien smuggling.

8 U.S.C. § 1324(a)(2)

Bringing or attempting to bring an alien to the U.S. knowing or in reckless disregard of the fact that the alien has not received prior official authorization to come to, enter, or reside in the United States.

8 U.S.C. § 1327

Aiding or assisting inadmissible aliens to enter the U.S., or conniving or conspiring with any person(s) to

do so.

8 U.S.C. § 1328

Import an alien for prostitution or an immoral purpose.

8 U.S.C. § 1324(a)(3)

Knowingly hiring at least 10 smuggled aliens within a

12-month period.

8 U.S.C. § 1324a

Hiring, recruiting, or referring for a fee, an illegal alien for employment.

8 U.S.C. § 1325(d)

Creating a business to evade immigration laws.

## 8 U.S.C. § 1325(c)

Knowingly entering into marriage for the purpose of evading any provision of the immigration laws.

8 U.S.C. § 1325

Improper entry by alienImproper time or placeAvoidance of examination or inspectionMisrepresentation and concealment of facts (b)(6); (b)(7)(C)

## 8 U.S.C. § 1326

An alien who was denied admission, excluded, deported, or removed enters or attempts to enter or is found in the U.S.