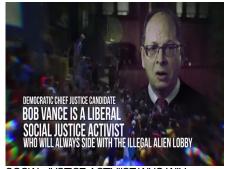

## STSUPCT\_AL\_PARKER\_INVASION

Brand: POL-CHIEF JUSTICE - (B333)

 Parent:
 POLITICAL ADV

 Aired:
 11/2/2018 9:25:33 AM

Creative Id: 20246835

IT'S AN INVASION. WHAT HAPPENS IF THEY MAKE IT TO ALABAMA?

DEMOCRATIC CHIEF JUSTICE CANDIDATE BOB VANCE IS A LIBERAL

SOCIAL JUSTICE ACTIVIIST WHO WILL ALWAYS SIDE WITH THE ILLEGAL ALIEN LOBBY.

THAT'S WHY GEORGE SOROS, THE SOUTHERN POVERTY LAW CENTER, THE ACLU, PLANNED PARENTHOOD.

AND EVERY LIBERAL NEWSPAPER IN ALABAMA IS BACKING BOB VANCE.