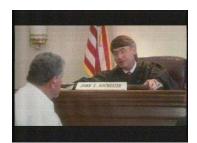

had shined shoes on the steps of the Clay County Courthouse, but he now sits

as a respected circuit judge protecting Alabama's conservative

values. Judge John Rochester, like a rock.

[PFB]: (unlegible)

Copyright 2004 TNS Media Intelligence/CMAG