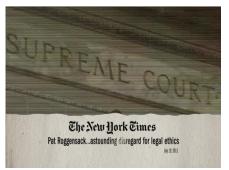

Is we've seen our state supreme court really descend into disfunction

Pat Roggensack refused to hold

justice

She even risked the integrity of the court creating the Roggensack rule

letting special interests donate to justices