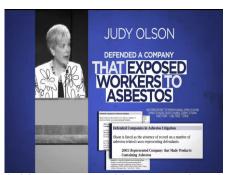

COMPLETELY OUT OF TOUCH WITH MOST PENNSYLVANIANS,

OLSON IS SUPPORTED BY THE MOST ANTI-CHOICE GROUPS IN THE STATE.

SHE CAN'T BE TRUSTED TO PROTECT WOMEN.

OLSON DEFENDED A COMPANY WHICH EXPOSED THEIR WORKERS TO ASBESTOS, WHICH IS WHY SO FEW WORKING GROUPS ARE SUPPORTING HER.