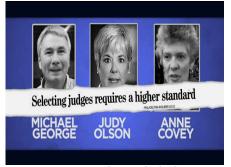

## STSUPCT\_PA\_PFJR\_HERE\_THEY\_ARE

Brand: Pennsylvanians For Judicial Reform - Political Organization (B329.1)

**Parent:** PARENT UNKNOWN **Aired:** 10/28/2015 1:58:49 PM

Creative Id: 15739193

HERE THEY ARE. MICHAEL GEORGE, JUDY OLSON, ANNE COVEY. MAYBE THE WORST TEAM EVER TO RUN FOR THE SUPREME COURT.