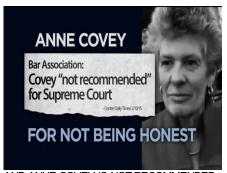

MICHAEL GEORGE HAS A LONG RECORD OF LIGHT SENTENCES FOR VIOLENT CRIMINALS.

JUDY OLSON IS SUPPORTED BY SOME OF THE MOST RADICAL ANTI-CHOICE GROUPS IN THE STATE.

AND ANNE COVEY IS NOT RECOMMENDED BY THE BAR ASSOCIATION FOR NOT BEING HONEST IN HER ANSWERS.